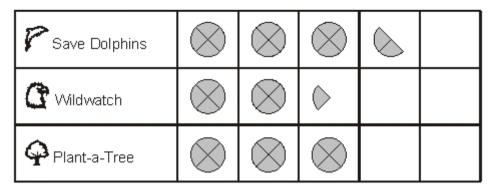

## Q2.

Park School collects money for three charities.

This pictogram shows how much they have collected.

How much more have they collected for Save Dolphins than Plant-a-Tree?

£

1 mark

The target for Wildwatch is £500

How much more money do they need to collect for Wildwatch?

£

1 mark

How much money have they collected altogether, rounded **to the nearest hundred pounds?** 

£

1 mark